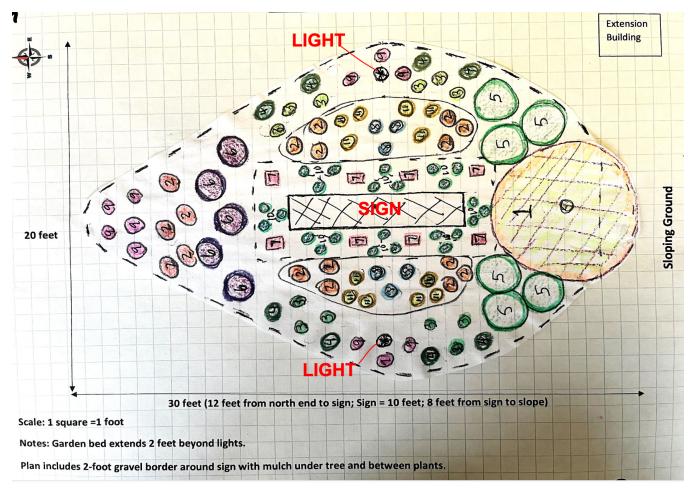

s                                                                                                                         |
|------------------------------------------------------------------------------------------------------------------------------------|--------------------------------------------------------|-----------------------------------------------------------------------------------------------------------------------------------------|
| Soil and drainage<br>Distance from road, utility poles, slope<br>Mowing habits<br>Maintenance needs<br>Weather factors<br>Sunlight | Rainfall<br>Rain barrel<br>Water spigot<br>Xeriscaping | Clay soil<br>Full sun<br>Low maintenance<br>Drought resistant<br>Low height<br>Controllable spreading<br>Variety of seasons of interest |

### Plot Plan



#### Seasonal Interest

|                  |                 | Seasonal Color Interest |     |     |     |     |    |      |     |     |     |     |     |        |            |
|------------------|-----------------|-------------------------|-----|-----|-----|-----|----|------|-----|-----|-----|-----|-----|--------|------------|
| Scientific Name  | Common Name     | Jan                     | Feb | Mar | Apr | May | un | July | Aug | Sep | Oct | Nov | Dec | Native | Plant Type |
| Acer Palmatum    | Fjellheim Dwarf |                         |     |     |     |     |    |      |     |     |     |     |     |        |            |
| Fjellheim        | Coral Bark      |                         |     |     |     |     |    |      |     |     |     |     |     |        |            |
|