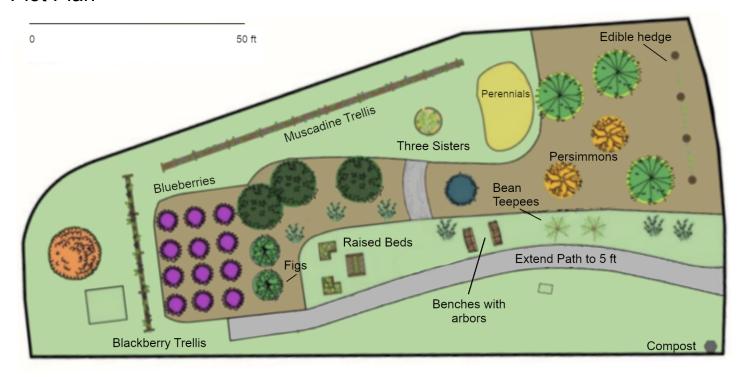

ce with visual appeal, seating and shade, minimized highway noise
- Food for visitors and staff

#### **Design Considerations**

| Site Conditions                                | Water Sources                                 | Suitable Plants                                                                                                      |
|------------------------------------------------|-----------------------------------------------|----------------------------------------------------------------------------------------------------------------------|
| Clay soil Full sun Weather Slope Highway noise | Rainfall Rain barrel Water spigot Xeriscaping | Low-maintenance Drought-tolerant, slow to bolt Thornless or self-fertile where applicable Variety of seasonal yields |

#### Plot Plan



## **Cost Estimates**

| Pla | ants                                           | \$               | Materials                                                                                       | \$                             |
|-----|------------------------------------------------|------------------|-------------------------------------------------------------------------------------------------|--------------------------------|
| 10  | Muscadines Raised bed plants Foundation plants | 240<br>110<br>54 | Arbors Bench Compost system Hardware supplies Soil amendments Sulfur, Shredded pine bark, Mulch | 130<br>250<br>50<br>100<br>250 |

\$404 \$780

**Total Cost: \$1,184**